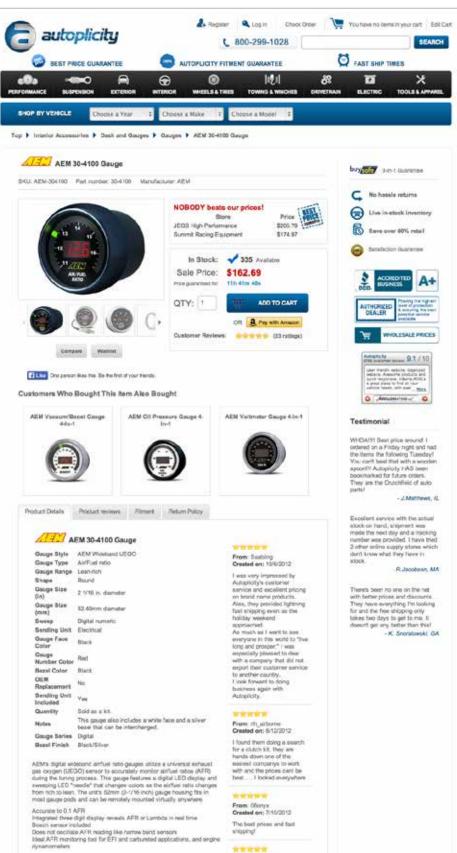

# 10 BENCH

11 BULB AMERICA

| BulbA                                                                                                   | merica                                                                                                                                                                  |                                                                                                | ٩                                                                                           | FREE SHII                           |                                                                                                                                                                                       |
|---------------------------------------------------------------------------------------------------------|-------------------------------------------------------------------------------------------------------------------------------------------------------------------------|------------------------------------------------------------------------------------------------|---------------------------------------------------------------------------------------------|-------------------------------------|---------------------------------------------------------------------------------------------------------------------------------------------------------------------------------------|
| Light Bulbs                                                                                             | Stage Lighting                                                                                                                                                          | LED Lighting                                                                                   | Fixtures                                                                                    | Electric                            | al Christmas                                                                                                                                                                          |
| Home > PHILIPS Endur                                                                                    | a LED 10W A19 Dimmable<br>LED 10W A19 Dimmable                                                                                                                          | Bulb L-PRIZE Winner<br>ble Bulb L-PRIZE Win<br>OOOOO 4 Review                                  | nner<br>(s)<br>LIPS<br>ORDER OVER \$100                                                     | R<br>Int Int<br>Sompare<br>& Friend | PHILIPS Endure LED<br>OWN A19 Dimmable<br>Dub L-PRIZE Winner<br>List Price: \$79.99<br>OUR PRICE:<br>\$39.99<br>Manuf: PHILIPS<br>PHILIPS                                             |
| Click on above ima                                                                                      | ge to view full picture                                                                                                                                                 |                                                                                                | ELika Q +1                                                                                  | Tweet P<br>to<br>tharing1           | lease log-in or create an account,<br>o use your points.                                                                                                                              |
| More Views                                                                                              |                                                                                                                                                                         | Vorton                                                                                         | Purchase 🗿 Lowest f                                                                         | Price                               | HELATED PRODUCTS<br>theck items to add to the cart<br>r select all<br>PHILIPS EnduraLED<br>SW E26 A19<br>Dimmable Light Bulb<br>List Price 544.99<br>OUR PRICE:<br>\$28.00            |
| length of 4.807. It gives<br>warm white color. It is a<br>medium screw base.<br>Philips Award-winning L | Product Reviews  D bulb is 10 watts and 120 vo off a luminous flux of 900LM a dimmable bulb and has a ra  ED Bulb is the efficient, LED a b design provides amni-direct | I and has a 2700K color temp<br>ted life of 30,000 hours. The<br>Iternative to a standard 60 w | verature. This LED lamp give<br>Philips LED 10 watt bulb ha<br>watt incandescent A19 bulb v | es off a li<br>s an E26             | Manuf: PHILIPS<br>PHILIPS EnduraLED<br>12.5W A19<br>Dimmable Ught Bulb<br>~ equivalent to a 60<br>watt incandescent<br>List Price: \$49.99<br>OUR PRICE:<br>\$29.95<br>Manuf: PHILIPS |
|                                                                                                         | t light<br>It equivalent A19 LED bulb to<br>ing with 92 CRI - Smooth dim                                                                                                |                                                                                                |                                                                                             |                                     | GE 9W 120V A-<br>Shape White A19<br>LED 3000k Energy<br>Smart Light Bulb<br>List Price: \$73.20<br>OUR PRICE:<br>\$48.80                                                              |
| - 30,000 hour rated ave<br>- Instant-on light<br>- Emits virtually no UV/                               | -                                                                                                                                                                       |                                                                                                |                                                                                             |                                     | Manuf: 🚳 or spany PHELIPS EnduraLED 8 Watt A19 Dimmable Light Bulb ~ 40W equivalent List Price: \$44.99 OUR PRICE:                                                                    |
| - Contains no mercury<br>- Remote phosphor (yel<br>Easy to experience                                   | llow) disappears when energi                                                                                                                                            | zed to provide soft, even ligh                                                                 | rt                                                                                          |                                     | \$27.82<br>Manuf: PHILIPS<br>PHILIPS EnduraLED<br>17W A21 Dimmable<br>Light Bulb<br>List Price: \$89.55                                                                               |
|                                                                                                         | al light for ambient illuminatio                                                                                                                                        | n                                                                                              |                                                                                             |                                     | OUR PRICE:<br>\$51.50<br>Manuf: PHILIPS<br>Kobi Warm 40 equal<br>- 8 Watt Dimmable<br>LO A19 Share                                                                                    |
| Energy saving and lon     saves SOW compared     3-year limited warran                                  | to a standard 60W incandesc                                                                                                                                             | ent and lasts 30 times longer                                                                  | ,                                                                                           |                                     | LED A19 Shape<br>Warm White light<br>bulb<br>List Price: \$29.99<br>Our-Price:<br>\$17.83<br>SPECIAL PRICE:                                                                           |