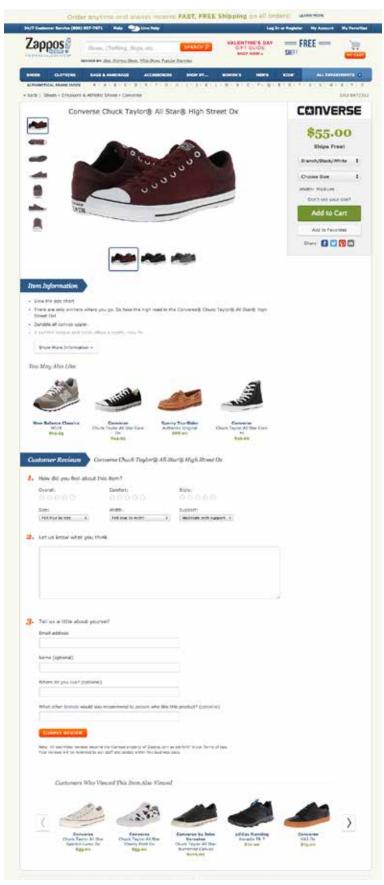

#### Add to Cart Buttons

The language used, colour and size of your add to cart button is important, but far less important than differentiating this key call to action (CTA) from the others on your product detail page. We've also found that the position, mainly the proximity of the button to pricing and availability elements to be very important.

In any case, there are some low hanging tests you should look to run on your primary call to action:

- Color
- Size & Shape
- Language
  - o Add to Cart
  - o Add to Basket or something else
- Placement & Position
- Price, Sale Price, Free Shipping
- Adding an image or icon to the button