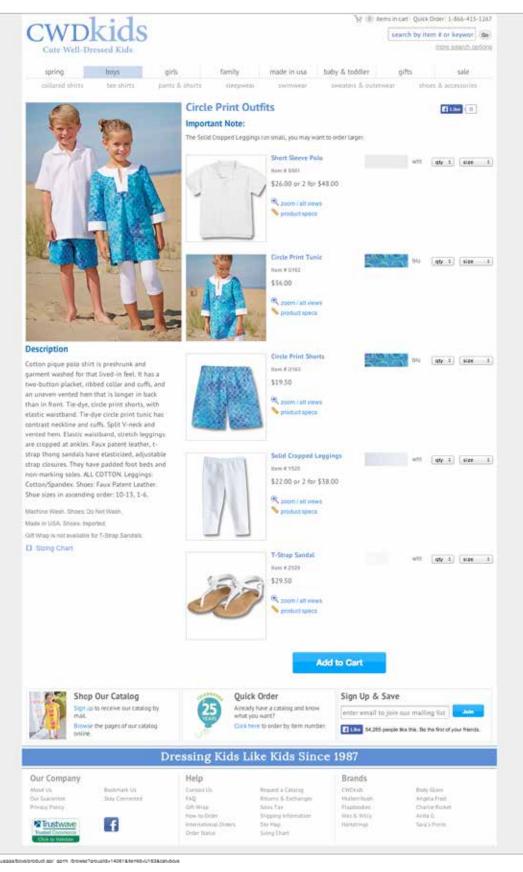

#### A Special Note on Configurable Products

A special note on configurable products that consumers typically order multiple variations of: Showing complete outfits or giving the customer an idea of what something might look like is a great strategy for more "personal" or "style" type purchases. <u>The Tie Bar</u> and <u>CWDKids.com</u> do a great job of selling entire outfits and collections. They have interesting approaches to the product detail page.

# 21 CWD KIDS