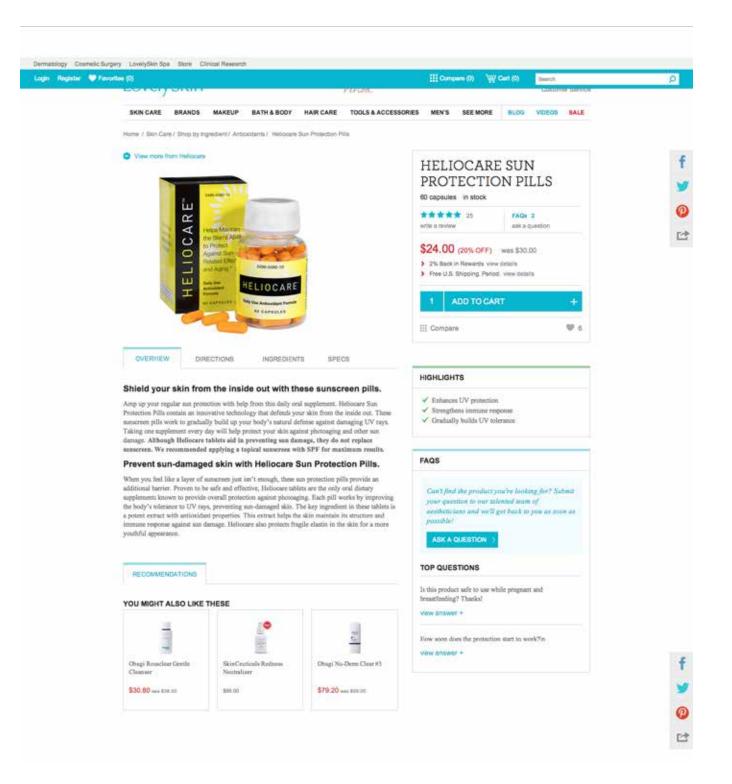

Take a look at the example on the next page, from BulbAmerica.com. This site uses different types of trust signals e.g. branding, badges and reviews. The page is a little crowded can be distracting and may be causing some friction.

#### Third Party Badges

Security is still important, but not as important as that super expensive (won't be named) security services want you to think. The Better Business Bureau (BBB) is nice, but is it necessary? We like to have a "100% Satisfaction" badge. Even if it's your own it's a bold statement and builds trust.