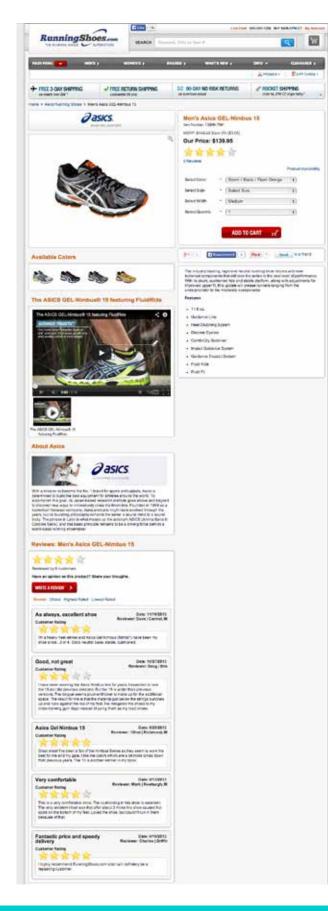

#### Product Images

Photography is one of the hardest elements of a product page to get right. Display as many product viewpoints and angles as possible and ensure your using high quality images. The logic is, the more detail a customer can see, the better.

Placement on the left seems to be most effective across a wide variety of verticals. Consistent sizing across your site will make it easier on the eyes. It's difficult to make random sizes look well, so the only great way to do this that I've seen is the layout used by Pinterest when you are browsing pins.

If you have square images use them. Odd shapes (e.g. tall or wide images) are harder to design around. Our go-to size is 350x350 pixels unless the product is incredibly visual. Fashion is a good example of when you should use larger images on a product page.