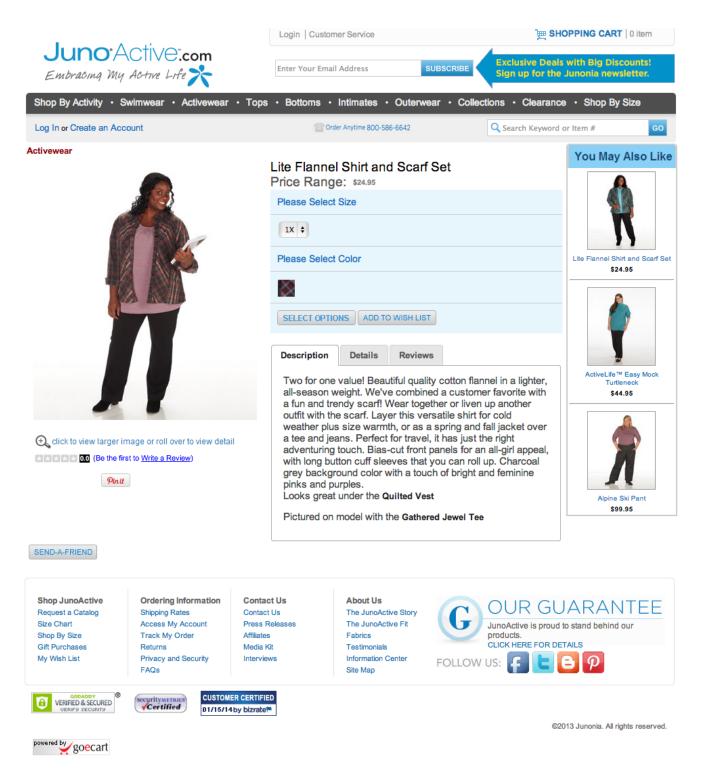

#### Product Images

Photography is one of the hardest elements of a product page to get right. Display as many product viewpoints and angles as possible and ensure your using high quality images. The logic is, the more detail a customer can see, the better.

Placement on the left seems to be most effective across a wide variety of verticals. Consistent sizing across your site will make it easier on the eyes. It's difficult to make random sizes look well, so the only great way to do this that I've seen is the layout used by Pinterest when you are browsing pins.

If you have square images use them. Odd shapes (e.g. tall or wide images) are harder to design around. Our go-to size is 350x350 pixels unless the product is incredibly visual. Fashion is a good example of when you should use larger images on a product page.