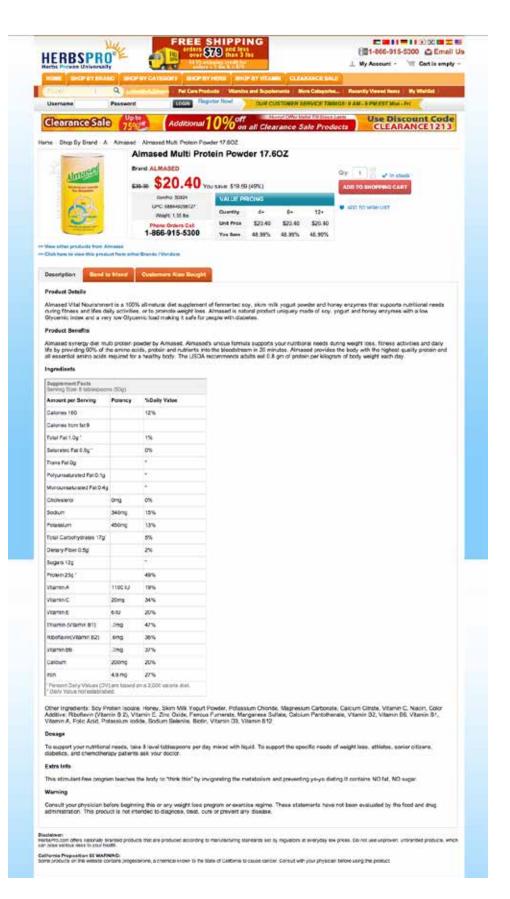

#### Purchase Influence Messages

Which on-page messages are most important to influencing a customer's decision to purchase?

| Purchase Influence Messages       |                                                                               |                                                                                             |                                                                                                |
|-----------------------------------|-------------------------------------------------------------------------------|---------------------------------------------------------------------------------------------|------------------------------------------------------------------------------------------------|
| Free Shipping<br>Message          | What kind of<br>language should<br>you use?<br>"Was X, Now Y"<br>"You save X" | Loyalty Messages<br>Do you get points for<br>buying? Extra points<br>promotion?             | Time Sensitive<br>purchase? Some<br>kind of countdown?                                         |
| Free Returns<br>Message           | Only X left in stock                                                          | Available for in-store<br>pickup                                                            | 2-Fold Benefit:<br>Customer sees you<br>have physical store<br>(trust!) and it's<br>convenient |
| Sale or<br>discounts<br>available | Buy more, save<br>more!                                                       | Quantity based discounts can be difficult to display, especially on smaller screen devices. |                                                                                                |