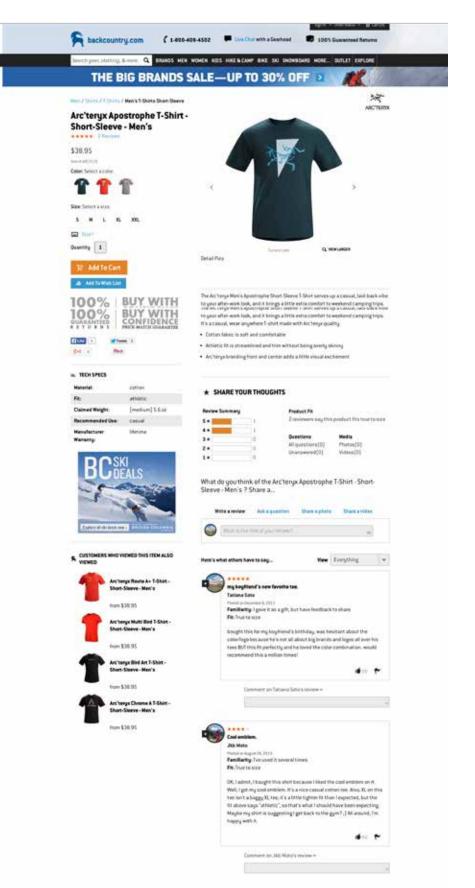

Take a look at the example on the next page, from BulbAmerica.com. This site uses different types of trust signals e.g. branding, badges and reviews. The page is a little crowded can be distracting and may be causing some friction.