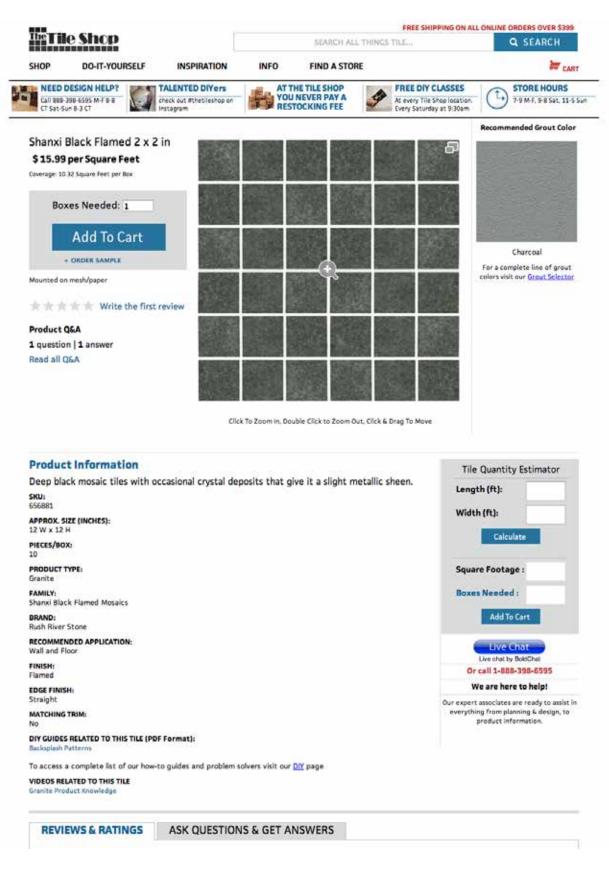

#### Product Images

Photography is one of the hardest elements of a product page to get right. Display as many product viewpoints and angles as possible and ensure your using high quality images. The logic is, the more detail a customer can see, the better.

Placement on the left seems to be most effective across a wide variety of verticals. Consistent sizing across your site will make it easier on the eyes. It's difficult to make random sizes look well, so the only great way to do this that I've seen is the layout used by Pinterest when you are browsing pins.

If you have square images use them. Odd shapes (e.g. tall or wide images) are harder to design around. Our go-to size is 350x350 pixels unless the product is incredibly visual. Fashion is a good example of when you should use larger images on a product page.