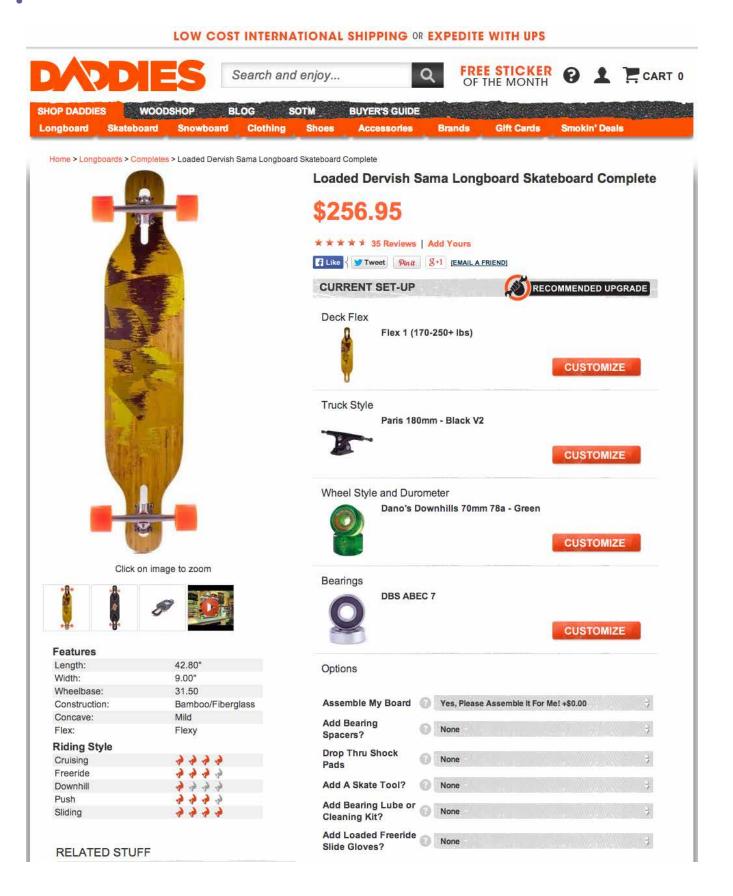

| ent and lasts 30 times longer                                                                  | ,                                                                                           |                                     | LED A19 Shape<br>Warm White light<br>bulb<br>List Price: \$29.99<br>Our-Price:<br>\$17.83<br>SPECIAL PRICE:                                                                           |

## 12 BULK REEF SUPPLY

















# 15 CANDY.COM



# 16 CAPITOL LIGHTING



http://www.1800/artino.com/MaximLightna/Asian/tem.chm?temakuv10082485RC





### 18 COOLIBAR.COM



## 19 COSMETICMALL.COM



## 20 CREATIVE BAG





# 21 CWD KIDS



## 22 DADDIES BOARD SHOP



### DANSKIN.COM

3



### 24 DESIGN BY HUMANS



# 25 DEXCLUSIVE



## 26 DISCOUNTCOFFEE.COM



## 27 DUNGAREES.NET





# 28 ELLA MOSS

| ella moss <sup>.</sup>   |                                             | renter search.                                               | 0000       |
|--------------------------|---------------------------------------------|--------------------------------------------------------------|------------|
| end moss                 |                                             | FREE SHIPPING AND RETORNS ON ALL                             | ORDE       |
| WOMEN                    | HOME   WOMEN   NEW ARRIVALS                 | PREVIOUS ITEM   N                                            | IDIT ITEN  |
| New Arrivals             |