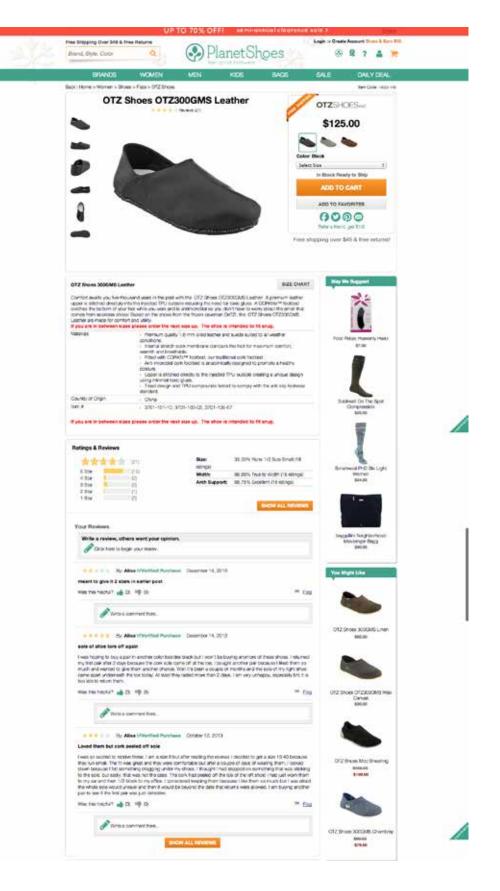

#### Product Images

Photography is one of the hardest elements of a product page to get right. Display as many product viewpoints and angles as possible and ensure your using high quality images. The logic is, the more detail a customer can see, the better.

Placement on the left seems to be most effective across a wide variety of verticals. Consistent sizing across your site will make it easier on the eyes. It's difficult to make random sizes look well, so the only great way to do this that I've seen is the layout used by Pinterest when you are browsing pins.

If you have square images use them. Odd shapes (e.g. tall or wide images) are harder to design around. Our go-to size is 350x350 pixels unless the product is incredibly visual. Fashion is a good example of when you should use larger images on a product page.