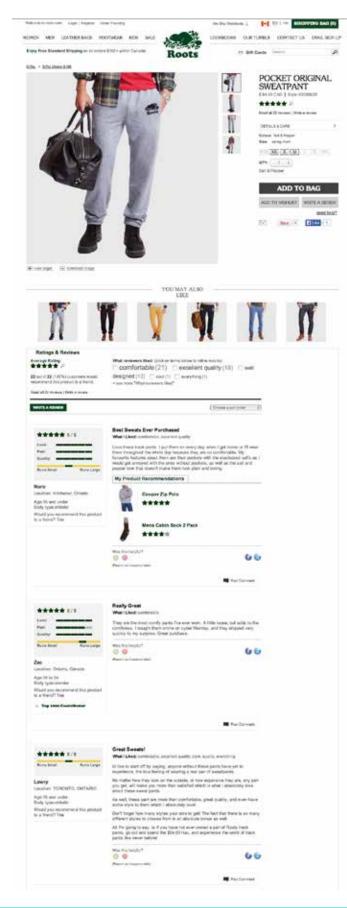

#### 2. Customer Ratings & Reviews:

Next, include customer ratings and reviews. Yes, even the bad ones. We've seen both positive and negative reviews, positively impact sales. But be sure to address reviews from unhappy customers.

Take a look at the example on the next page, from BulbAmerica.com. This site uses different types of trust signals e.g. branding, badges and reviews. The page is a little crowded can be distracting and may be causing some friction.

#### Third Party Badges

Security is still important, but not as important as that super expensive (won't be named) security services want you to think. The Better Business Bureau (BBB) is nice, but is it necessary? We like to have a "100% Satisfaction" badge. Even if it's your own it's a bold statement and builds trust.