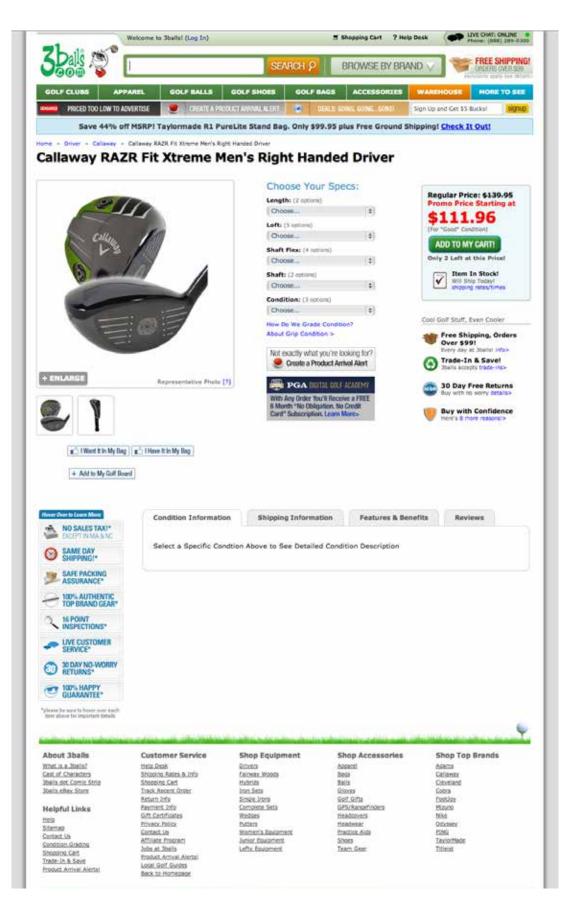

ut putting other products on the same page?

If you have an existing site we'd start by seeing how often someone clicks on one of your related items and/or up-sell items from a product detail page. This will help you gauge its importance to your users.

There are a couple of different approaches you can implement:

- Tabs
- Right side
- Under the other important stuff.

But remember to ask yourself:

- 1. How do you choose which products to display?
- 2. What products are cross-sells or up-sells and what are related products?
- 3. Does it even matter how you use them?
- 4. These are just "structures".



**Note**: Watch for false positives in testing this. If your page is particularly bad, your visitors may not even notice the up-sells. 70+ PRODUCT DETAIL PAGE EXAMPLES

### 3BALLS.COM

•





#### 80STEES.COM



newsletter, Snag a 10% discount in your inbox! (Enter Ernal Address

Sign Me Up

Share with your friends Wett 10 Treat 2.46 811 as F(Can 170a

Get all the latest 80sTees news Subscribe to news feed



TMNT Christmas Faux Ugly Sweater \$35.00

Jem and The Holograms Faux Christmas Sweeter \$35.00



Optimus Prime Faux Ugly Sweater \$35.00

| TREE SHIPPING OVER \$100                 |                                                | International Shipping Update Sign in 🕀 Shopping Bag (