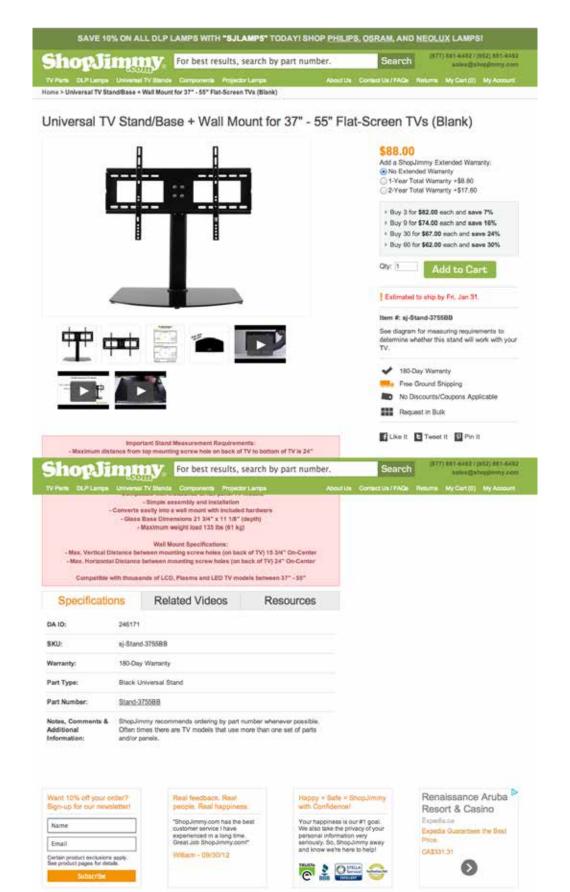

Take a look at the example on the next page, from BulbAmerica.com. This site uses different types of trust signals e.g. branding, badges and reviews. The page is a little crowded can be distracting and may be causing some friction.

#### Third Party Badges

Security is still important, but not as important as that super expensive (won't be named) security services want you to think. The Better Business Bureau (BBB) is nice, but is it necessary? We like to have a "100% Satisfaction" badge. Even if it's your own it's a bold statement and builds trust.