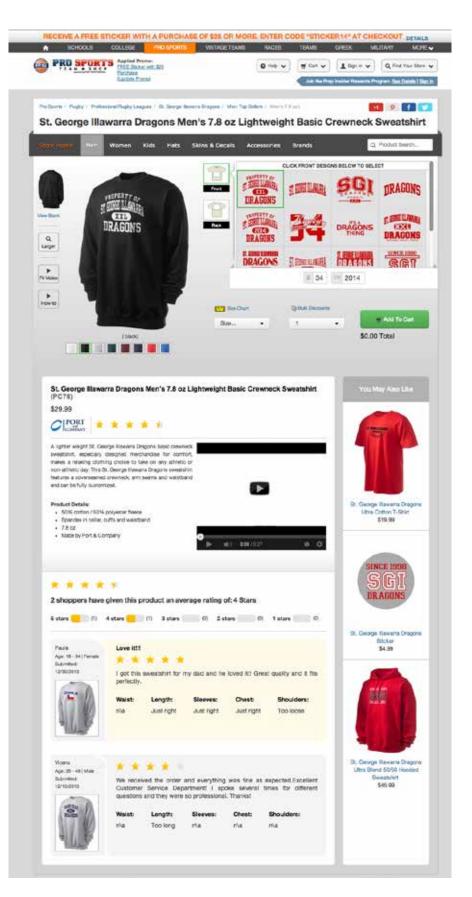

#### Configurable Products (e.g. Sizes & Colours)

Size and/or color is actually one of the more simple kinds of configurable product. Most clothing falls into this category of configuration with the exception of some apparel product having a third dimension (e.g. jeans can have waist size and length).

#### What's the best way to present the configuration to a customer?

You can use drop-downs, radio buttons, swatches, or custom clickable boxes. There are quite a few ways to approach these types of products. There are some good practices you should follow. Screenshots should help illustrate the different approaches.